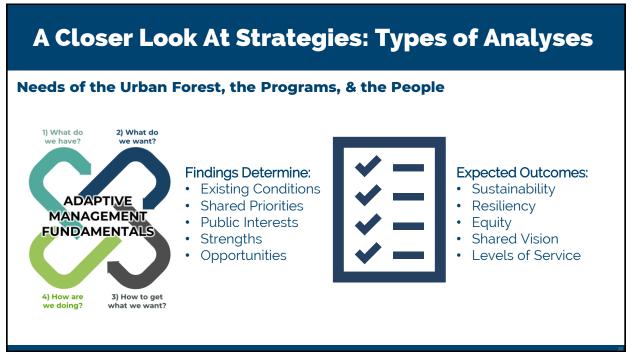

# A Closer Look At Strategies: Types of Analyses

#### **Analyses to Develop Strategies**