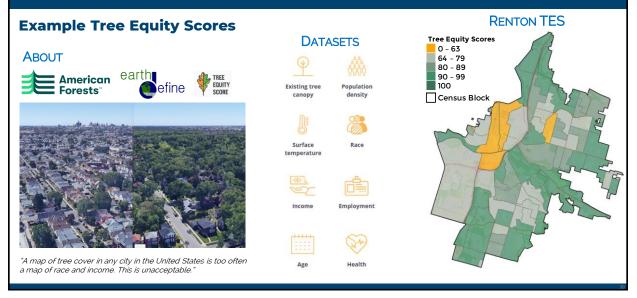

#### American Forests Tree Equity Score

A Tree Equity Score is a metric that helps cities assess how well they are delivering equitable tree canopy cover to all residents. The score combines measures of tree canopy cover need and priority for trees in urban neighborhoods (defined as Census Block Groups). It is derived from tree canopy cover, climate, demographic and socioeconomic data.

https://treeequityscore.org