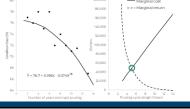

| 1.695 Average trees planted                                                                                                | 11) Green Asset Eva                                  | aluation 759                                                                                                  | %                                                        |

# A Closer Look At Strategies: Maintenance

#### **Priorities, Cycles, Structure, Costs**

#### MAINTENANCE NEEDS Street (3,578 Trees) Clearance Prune 22% Structural Prune 19% Thinning Prune 18% Other Maintenance 40% Park (2,777 Trees) Crown Cleaning 28% Thinning Prune 18% Add Mulch 16% Other Maintenance 38%

#### COSTS OF DEFERRED MAINTENANCE



| PRUNING CYCLES          |                                                      |                  |  |  |  |  |
|-------------------------|------------------------------------------------------|------------------|--|--|--|--|
|                         | Public Street, Park, and Golf Course<br>Trees (2021) |                  |  |  |  |  |
| <b>Total Tree Count</b> |                                                      | es (2021)        |  |  |  |  |
|                         | Annual Budget Tree Count                             |                  |  |  |  |  |
| Current Cycle           | \$134.000                                            | 750              |  |  |  |  |
| (~37 Years)             | per year                                             | trees per year   |  |  |  |  |