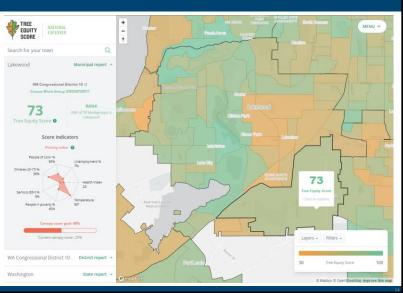

#### American Forests Tree Equity Score

A Tree Equity Score is a metric that helps cities assess how well they are delivering equitable tree canopy cover to all residents. The score combines measures of tree canopy cover need and priority for trees in urban neighborhoods (defined as Census Block Groups). It is derived from tree canopy cover, climate, demographic and socioeconomic data.

https://treeequityscore.org