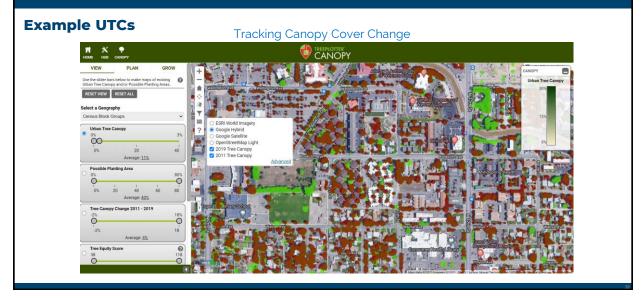

% 1.795 Talbot 26% 20% 44% 2.578 \$29.233 Valley West Hill 2.570 19% 20% \$29.148 33% 20% \$9.947 33% 38% 877 TOTAL 33% 18.852 \$213.783 CONSIDERATIONS **CANOPY GOALS** City vs public plantings 33% 30% Size of trees 29% 27% NV/ No net loss Mortality assumptions Timing, horizon 2017 2022 2032 2042

35

# A Closer Look At Strategies: Canopy & Equity

## Artificial Intelligence-Driven Assessments Tree Canopy Data PlanIT Geo & EarthDefine Resolution = 60cm in select areas • Compared to: • EarthDefine standard: Im

• National Land Cover Database: 30m

Accuracy = 96.6% via EarthDefine



Comparison 30m resolution vs. 60cm resolution



https://www.earthdefine.com/treemap

# A Closer Look At Strategies: Canopy & Equity

#### **Example UTCs**



37

# A Closer Look At Strategies: Canopy & Equity



# A Closer Look At Strategies: Canopy & Equity









Canopy Data Informing Equitable Policies

## **Urban Planning Tools**

- Comprehensive plan
- Zoning ordinance + land development codes
- Integrating with other planning efforts

## **Urban Forestry Tools**

- Tree Canopy Goals
- Urban Forestry Plans

#### 43

# A Closer Look At Strategies: Canopy & Equity

#### **Canopy Goal-Setting Process**

Tree canopy targets should be localized and consider obstacles:

> Development densities Land use patterns Ordinances Climate Community



# A Closer Look At Strategies: Canopy & Equity

#### **Canopy Goal Example City of Tacoma, WA**

2016 Canopy results = 20% UTC

#### Comprehensive Plan

 Urban Forest Policy 30% tree canopy cover goal by the year 2030, "30 by 30".

Tacoma Municipal Code

-