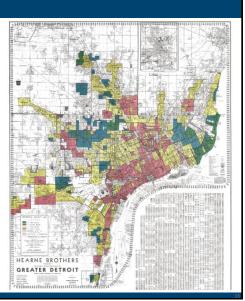

## Residential Housing Segregation and Urban Tree Canopy in 37 US Cities

Tree canopy distribution today is correlated with historic redlining and housing segregation practices of the past

| HOLC Grade          | General Description                                          | Canopy<br>Today (%) |  |  |
|---------------------|--------------------------------------------------------------|---------------------|--|--|
| A (Best)            | Always upper- or upper-middle-class White                    | 43.44               |  |  |
| A (Dest)            | neighborhoods, minimal risk for banks                        |                     |  |  |
| B (Still Desirable) | Nearly or completely White, U.Sborn neighborhoods,           | 34.35               |  |  |
| B (Suii Desirable)  | "still desirable," sound investments for lenders             | 54.55               |  |  |
|                     | Working-class and/or 1st-2nd generation European             | 26.67               |  |  |
| C (Declining)       | immigrants, often lacked utilities, older housing stock.     | 26.61               |  |  |
|                     | Areas often "infiltrated" with "undesirable populations"     | 22.65               |  |  |
| D (Hazardous)       | such as Jewish, Asian, Mexican, and Black families, close to |                     |  |  |
|                     | industrial areas, older housing stock.                       |                     |  |  |

Locke, D.H., Hall, B., Grove, J.M., Pickett, S., Ogden, L., Aoki, C., Boone, C., O'Neil-Dunne, J.P., [2020]. Residential housing segregation and urban tree canopy in 37 US Cities. npj Urban Sustain. 10.1038/s42949-021-00022-0