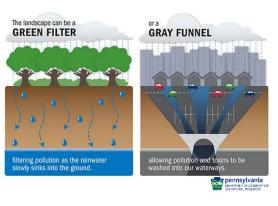

|                                                                                                     | 10                                                         |

# **Background: The Urban Forest Asset**

#### **Green & Gray Infrastructure**



11

# **Background: Urban Forest Equity**

Planners have a responsibility to bridge the gap between urban forestry, planning, and equity.

# **Background: Urban Forest Equity**

## Residential Housing Segregation and Urban Tree Canopy in 37 US Cities

Tree canopy distribution today is correlated with historic redlining and housing segregation practices of the past

| HOLC Grade          | General Description                                          | Canopy<br>Today (%) |  |  |
|---------------------|--------------------------------------------------------------|---------------------|--|--|
| A (Best)            | Always upper- or upper-middle-class White                    | 43.44               |  |  |
| A (Dest)            | neighborhoods, minimal risk for banks