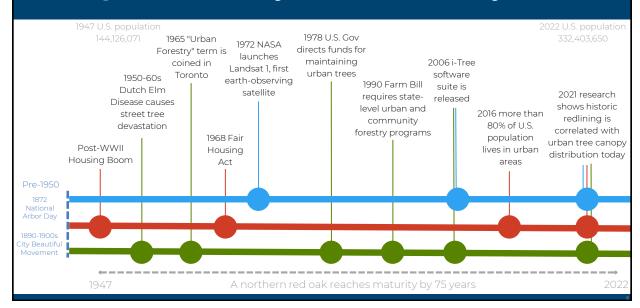

WA State Planning Directors Conference

September 8, 2022



# **Matthew Herrera**

**Current Planning Manager** 



City Of Renton Community and Economic Development Planning Division



# <section-header><text><text><text><text><text>

# **Background: What is an Urban Forest?**



# **Background: What is an Urban Forest?**



# **Background: What is an Urban Forest?**



#### 7

# **Background: History of Urban Forestry**





# **Background: Challenges Facing Urban Forests**

| Risks, Threats, and Challenges               | UW NEWS