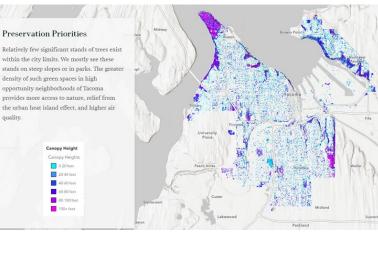

# A Closer Look At Strategies: Types of Analyses

#### **Analyses to Develop Strategies**