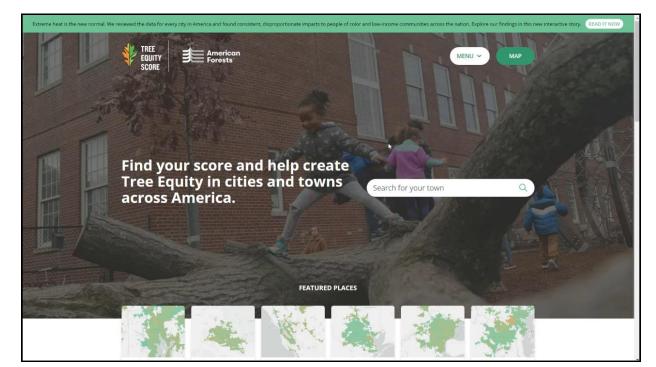

# **Background: Urban Forest Equity**

#### American Forests Tree Equity Score

A Tree Equity Score is a metric that helps cities assess how well they are delivering equitable tree canopy cover to all residents. The score combines measures of tree canopy cover need and priority for trees in urban neighborhoods (defined as Census Block Groups). It is derived from tree canopy cover, climate, demographic and socioeconomic data.

https://treeequityscore.org