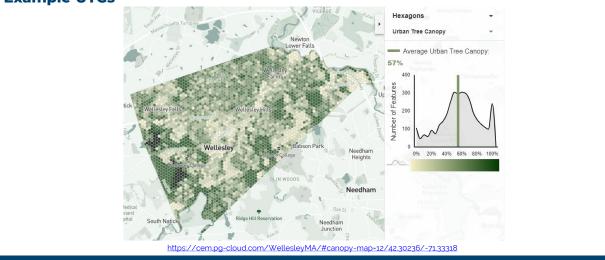

hlands 17% 15% 28% 2,470 Kennydale 20% \$20,360 24% 38% 1.795 Talbot 26% 20% 44% 2.578 \$29.233 Valley West Hill 2.570 19% 20% \$29.148 33% 20% \$9.947 33% 38% 877 TOTAL 33% 18.852 \$213.783 CONSIDERATIONS **CANOPY GOALS** City vs public plantings 33% 30% Size of trees 29% 27% NV/ No net loss Mortality assumptions Timing, horizon 2017 2022 2032 2042

35

# A Closer Look At Strategies: Canopy & Equity

## Artificial Intelligence-Driven Assessments Tree Canopy Data PlanIT Geo & EarthDefine Resolution = 60cm in select areas • Compared to: • EarthDefine standard: Im

• National Land Cover Database: 30m

Accuracy = 96.6% via EarthDefine



Comparison 30m resolution vs. 60cm resolution



https://www.earthdefine.com/treemap

# A Closer Look At Strategies: Canopy & Equity

#### **Example UTCs**



37

# A Closer Look At Strategies: Canopy & Equity



# A Closer Look At Strategies: Canopy & Equity









Canopy Data Informing Equitable Policies

## **Urban Planning Tools**

- Comprehensive plan
- Zoning ordinance + land development codes
- Integrating with other planning efforts

## **Urban Forestry Tools**

- Tree Canopy Goals
- Urban Forestry Plans

#### 43

# A Closer Look At Strategies: Canopy & Equity

#### **Canopy Goal-Setting Process**

Tree canopy targets should be localized and consider obstacles:

> Development densities Land use patterns Ordinances Climate Community



# A Closer Look At Strategies: Canopy & Equity

#### **Canopy Goal Example City of Tacoma, WA**

2016 Canopy results = 20% UTC

#### Comprehensive Plan

 Urban Forest Policy 30% tree canopy cover goal b