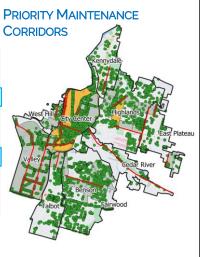

| 2 FTE In-House          | 4,176 hours (2,088                                   | 3,654            |  |  |  |  |
| Arborist Crew           | each)                                                | trees            |  |  |  |  |
| (7.5-Year Cycle)        | per year                                             | per year         |  |  |  |  |
| Cycle Gap               | \$572,011                                            | 3,172            |  |  |  |  |
| between                 | more per year                                        | more trees       |  |  |  |  |
| 37-Year &               |                                                      |                  |  |  |  |  |
| 7-Year Cycle            |                                                      |                  |  |  |  |  |



31

# A Closer Look At Strategies: Maintenance

## **Priorities, Cycles, Structure, Costs**

\$7,925

101\_020 48 10.4(00 14 10.140 14 11.400 14 11.400 11 11.200 12 11.200 24 19.400 112.1 101\_020 48 10.400 14 10.400 14 10.400 18 18 10.400 18 10 10.400 12 10.400 12 10.400 12 10.400 10.400 10.400 10.400 10.400 10.400 10.400 10.400 10.400 10.400 10.400 10.400 10.400 10.400 10.400 10.400 10.400 10.400 10.400 10.400 10.400 10.400 10.400 10.400 10.400 10.400 10.400 10.400 10.400 10.400 10.400 10.400 10.400 10.400 10.400 10.400 10.400 10.400 10.400 10.400 10.400 10.400 10.400 10.400 10.400 10.400 10.400 10.400 10.400 10.400 10.400 10.400 10.400 10.400 10.400 10.400 10.400 10.400 10.400 10.400 10.400 10.400 10.400 10.400 10.400 10.400 10.400 10.400 10.400 10.400 10.400 10.400 10.400 10.400 10.4