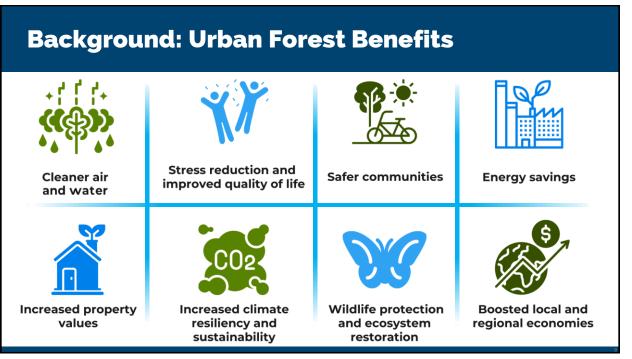

WA State Planning Directors Conference

September 8, 2022



# **Matthew Herrera**

**Current Planning Manager** 



City Of Renton Community and Economic Development Planning Division



# <section-header><text><text><text><text><text>

# **Background: What is an Urban Forest?**



# **Background: What is an Urban Forest?**



# **Background: What is an Urban Forest?**



#### 7

# **Background: History of Urban Forestry**





# **Background: Challenges Facing Urban Forests**

| Risks, Threats, and Challenges               | UW NEWS