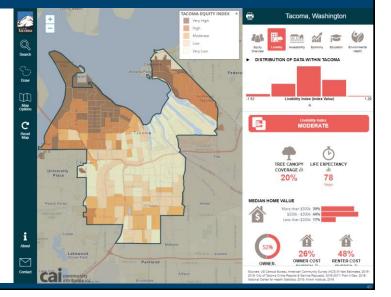

# **Background: Urban Forest Equity**

#### American Forests Tree Equity Score

A Tree Equity Score is a metric that helps cities assess how well they are delivering equitable tree canopy cover to all residents. The score combines measures of tree canopy cover need and priority for trees in urban neighborhoods (defined as Census Block Groups). It is derived from tree canopy cover, climate, demographic and socioeconomic data.

https://treeequityscore.org