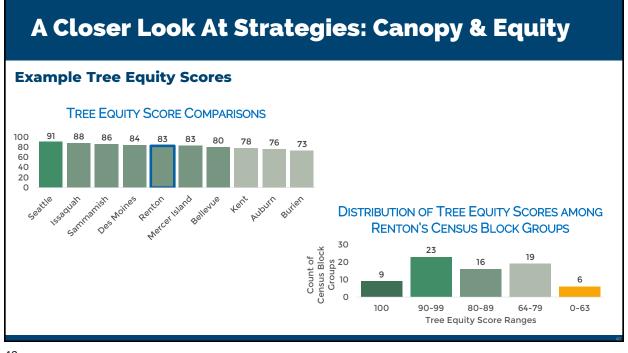

#### American Forests Tree Equity Score

A Tree Equity Score is a metric that helps cities assess how well they are delivering equitable tree canopy cover to all residents. The score combines measures of tree canopy cover need and priority for trees in urban neighborhoods (defined as Census Block Groups). It is derived from tree canopy cover, climate, demographic and socioeconomic data.

https://treeequityscore.org