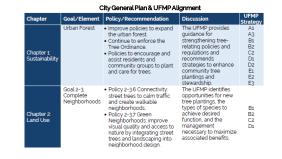

# **Background: Urban Forest Equity**

Planners have a responsibility to bridge the gap between urban forestry, planning, and equity.

# **Background: Urban Forest Equity**