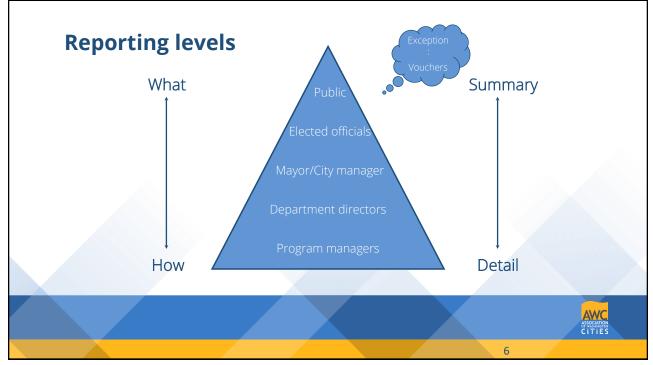

## <section-header><section-header><section-header><section-header><section-header><section-header><section-header><section-header><section-header><list-item><list-item><list-item><list-item><list-item><list-item>