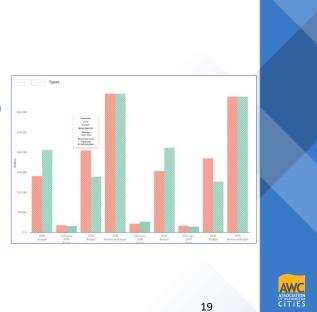

- At least monthly to management
- Type
  - Written
  - In person (virtual)
  - Pre-Recorded
- Availability
  - At council/board meetings
  - On website

|                                                              |                    |                    |                   |                   |                   |                 | -          | <b>c</b> .        |            |                        |        |                    |                     |                     |     |          |
|--------------------------------------------------------------|--------------------|--------------------|-------------------|-------------------|-------------------|-----------------|------------|-------------------|------------|------------------------|--------|--------------------|---------------------|---------------------|-----|----------|
|                                                              |                    |                    | EX.               | am                | n                 | es              | Ο          | ft                | nn-        | -                      |        |                    |                     |                     |     |          |
|                                                              |                    |                    |                   |                   | · • ·             |                 |            |                   |            |                        |        |                    |                     |                     |     |          |
|                                                              |                    |                    |                   |                   |                   | -               |            |                   |            |                        |        |                    |                     |                     |     |          |
|                                                              |                    |                    | <b>^\/</b>        |                   | int               |                 |            | nat               | ior        |                        |        |                    |                     |                     |     |          |
|                                                              |                    |                    | ev                | ei                |                   | UI              |            | Idl               | IUI        |                        |        |                    |                     |                     |     |          |
|                                                              |                    |                    |                   |                   |                   |                 |            |                   |            |                        |        |                    |                     |                     |     |          |
|                                                              |                    |                    |                   |                   | _                 | _               |            |                   |            | -                      |        |                    |                     | 000-0               |     |          |
| Summ                                                         |                    | la con             | . <b>.</b>        |                   |                   |                 |            |                   |            |                        |        |                    |                     |                     |     |          |
| Summ                                                         | arv                | nv                 |                   | Ind               | 1                 | 2               |            |                   | 2          | Δ                      |        |                    | 5                   | 666                 |     |          |
| Guinni                                                       | GI y               | Ny                 | 1.0               | an i G            | -                 | 2               |            |                   | 2          |                        |        |                    | 5                   | <b>Y</b>            |     |          |
|                                                              |                    | YTD.               | YTD               | YTD               |                   |                 |            | YTD               |            |                        |        | ΥTD                |                     | 0-0-0               |     |          |
|                                                              |                    | 110                | YTD               | YTD               | YTD               | ACTUAL          |            | YTD               | YTD        | YTD                    |        | 110                | YTD                 | On O                | 1   |          |
|                                                              | BUDGET<br>Beg Fund | BUDGET<br>Net Gain | BUDGET            | BUDGET            | ACTUAL            | Rev -<br>BUDGET | % from     | BUDGET            | ACTUAL     | ACTUAL Exp<br>- BUDGET | % from | ACTUAL<br>Beg Fund | ACT UAL<br>Net Gain | ACTUAL              |     |          |
|                                                              | Balance            |                    | End Balance       | Revenues          | Revenues          | Rev             | Budget     | Expenditures      |            | Exp                    | Budget | Balance            |                     | End Balance         |     |          |
| General Fund                                                 |                    | (2005)             |                   |                   |                   |                 |            |                   |            | e-t-                   |        |                    | (22.25)             |                     |     |          |
| 001 General Fund                                             | 2,739.069          | 4,353              | 2,743,422         | 6.134,749         | 6,190,364         | 55.615          | 1%         | 6.130.396         | 5,697,621  | (432,775)              | -7%    | 3.338.317          | 492,743             | 3,831,060           |     |          |
|                                                              |                    |                    |                   |                   |                   |                 |            |                   |            |                        |        |                    |                     |                     |     |          |
| Special Revenue Funds                                        |                    |                    |                   |                   |                   |                 |            |                   |            |                        |        |                    |                     |                     | . · |          |
| 101 Street Unrestricted                                      | 336,204            | (23,000)           |                   | 524,901           | 601,722           |                 | 15%        | 547,901           | 556,672    | 8,771                  | 2%     | 301,017            | 45,050              | 346,067             |     |          |
| 107-U Stormwater Unrestricted                                | 218,648            | 125                |                   | 72,056            | 72,247            | 191             | 0%         | 71,931            | 55,448     | (16,483)               | -23%   | 240,627            | 16,799              | 257,426             |     |          |
| 111 Street Restricted                                        | 2,874,649          | 224,114            |                   | 1,416,334         | 841,339           |                 | -41%       | 1,192,220         | 895,724    | (295,496)              | -2.586 | 2,666,338          | (55,385)            |                     |     |          |
| 112 Affordable Housing Tax                                   | 35,704             | 16,200             | 51,904            | 16,200            | 10,343            |                 | - 36%      | -                 |            | -                      |        | 42,350             | 10,343              | 52,693              |     |          |
| 115 Lodging Tax Hotel / Motel                                | 722,316            | (177,017)          |                   | 137,050           | 177,065           |                 | 29%        | 314,067           | 255,829    | (58,238)               | -19%   | 884,517            | (78,764)            | 805,753             |     |          |
| 117-R Stormwater Restricted                                  | 206,003            | (37,784)           | 168,219           |                   | 16,528            |                 |            | 37,784            | 54,624     | 16,840                 | 45%    | 209,116            | (38,096)            | 171,020             |     |          |
| 120 Criminal Justice                                         | 386,645            | (11,204)           |                   | 234,936           | 340,749           |                 | 45%        | 246,140           | 189,093    | (57,047)               | -23%   | 439,855            | 151,656             | 591,511             |     |          |
| 121 Police Asset Seizure                                     | 37,932             | (14,862)           |                   | 138               | 148               |                 | 7%         | 15,000.00         |            | (15,000)               |        | 24,750             | 148                 | 24,898              |     |          |
| 140 Parks Restricted                                         | 1,252,947          | 189,076            | 1,442,023         | 208,602           | 194,045           |                 | -7%<br>95% | 19,526            | 14,038     | (5,488)                | -28%   | 1,263,542          | 180,008             | 1,443,550           |     |          |
| 150 Real Estate Excise Tax<br>160 Gifting & Donations        | 544,292 36.589     | (159,770)<br>6.562 | 384,522<br>43.151 | 227,730<br>35,002 | 443,365<br>34.810 |                 | - 1%       | 387,500<br>28,440 | 7,500      | (380,000)<br>(11,950)  | -90%   | 961,440<br>46.018  | 435,865             | 1,397,305<br>64,338 |     |          |
| 164 Equip Reserve                                            | 1,353,782          | 37,050             | 1,390,832         | 927,548           | 360,051           |                 | -61%       | 890,498           | 237,234    | (653,264)              | -73%   | 1,404,426          | 122,817             | 1,527,243           |     |          |
| 180 American Rescue Plan                                     | 617,000            | 932.002            | 1,549,002         | 1.067.000         | 1.075.125         |                 | 0%         | 134,998           | 27.074     | (107,924)              | 0%     | 1.070.730          | 1.048.051           | 2.118.781           |     |          |
| 199 Rainy Day Fund                                           | 2,021,428          | (246,994)          |                   | 3,006             | 10,824            | 7,818           | 260%       | 250,000           | 472,336    | 222,336                |        | 1,897,104          | (461,512)           | 1,435,592           |     |          |
| Debt Service Fund                                            |                    |                    |                   |                   |                   |                 |            |                   |            |                        |        |                    |                     |                     |     |          |
| 206 Debt Service Fund - City Hall                            | 549,784            | 120,662            | 670,446           | 319,000           | 321,461           | 2,461           | 0%         | 196,338           | 197,538    | (800)                  | 0%     | 552,020            | 123,923             | 675,943             |     |          |
|                                                              |                    |                    |                   |                   |                   |                 |            |                   |            |                        |        |                    |                     |                     |     |          |
| Capital Funds                                                |                    |                    |                   |                   |                   |                 |            |                   |            |                        |        |                    |                     |                     |     |          |
| 306 Capital Facilities & City Hall                           | 167,247            | 47,430             | 214,677           | 215,104           | 111,254           | (103,850)       | -48%       | 167,674           | 69,457     | (98,217)               | -59%   | 101,467            | 41,797              | 143,264             |     |          |
| Enterprise Funds                                             |                    |                    |                   |                   |                   |                 |            |                   |            |                        |        |                    |                     |                     |     |          |
| 401 Water Unrestricted                                       | 1.269.930          | 105.535            | 1.375.465         | 1.261.809         | 1.182.694         | (79.115)        | - 6%       | 1.156.274         | 1.128.372  | (27.902)               | - 2%   | 1.458.461          | 54.322              | 1.512.783           |     |          |
| 411 Water Restricted                                         | 4,350,062          | (264,065)          |                   | 445,996           | 557,016           | 111,020         | 25%        | 710,061           | 220,901    | (489,160)              | -69%   | 4,336,738          | 336,115             | 4,672,853           |     |          |
| 402 Sewer Unrestricted                                       | 2,197,953          | (213,656)          |                   | 2,374,856         | 2,380,100         | 5,244           | 0%         | 2,588,512         | 2,458,789  | (129,723)              | - 586  | 2,308,228          | (78,689)            | 2,229,539           |     |          |
| 422 Sewer Restricted                                         | 7,309,467          | (524,692)          | 6,784,775         | 722,492           | 565,928           | (156,564)       | -22%       | 1,247,184         | 185,641    | (1,060,543)            | -85%   | 7,360,533          | 379,287             | 7,739,820           |     |          |
| Internal Service Funds                                       |                    |                    |                   |                   |                   |                 |            |                   |            |                        |        |                    |                     |                     |     |          |
| 500 Unemployment Compensation                                | 187,611            | (16,500)           | 171,111           | 32,500            | 32,500            |                 | 0%         | 49,000            | 750        | (48,250)               | -98%   | 236,611            | 31,750              | 268,361             |     |          |
|                                                              |                    |                    |                   |                   |                   |                 |            |                   |            |                        |        |                    |                     |                     |     |          |
| Trust, Agency & Permanent Funds                              | 10 328             |                    | 10 328            | 00.500            | 45.025            | 17 100          | -32%       |                   | ~ ~ ~ ~    | (62.4)                 | 244    | 0.025              | 10.024              | 2405                |     | MIC      |
| 611 Flexible Spending Account<br>621 Police Expendable Trust | 10,328             |                    | 10,328            | 22,500            | 15,235            | (7,265)         | -32%       | 22,500            | 21,866     | (634)                  | - 3%   | 8,826              | (6,631)             | 2,195               | A   | WYC      |
| 635 Intergovernmental Agency Fund                            | 12,316             | 2,798              | 15,114            | 88,968            | 9,264             | (79.704)        | -90%       | 85,170            | 3,488      | (82,682)               | -96%   | 3,240              | 5,776               | 9,016               | ASS | OCIATION |
| 701 Haller Park Fund Permanent                               | 41,671             | 2,756              | 41,894            | 223               | 247               |                 | 11%        | 30,170            | 5,400      | (02,002)               | -90%   | 41,547             | 247                 | 41,794              | č   | TIFS     |
|                                                              | 42,072             |                    | 41,004            |                   | 247               |                 |            | -                 | 7          |                        |        | 12,241             | -                   | 211 24              | 20  | <u></u>  |
| Totals                                                       | 29.480.322         |                    | 29.476.908        |                   | 15.544,425        | (944.275)       | -6%        |                   | 12,768,485 |                        | -23%   |                    | 1                   | 33,973,758          | 20  | ,        |