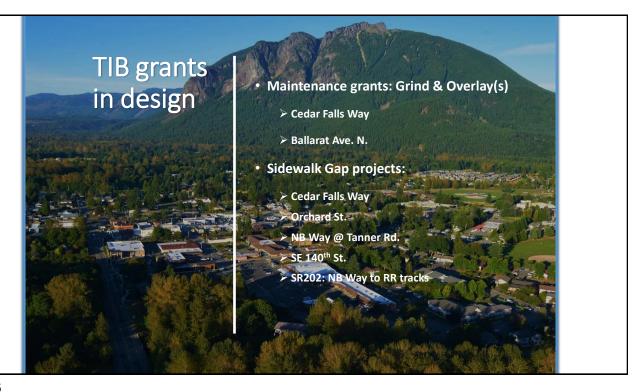

## PSRC grant projects in design

- SR202 & Mt. Si Blvd. RAB
- South Fork Extension Bypass including the Starfish RAB
- SR202 Shared use path incl. a ped bridge over the South Fork River
- NB Way & Mt. Si Rd. RAB
- Tanner Trail Ext. approx. 1.2 miles
- McClellan St. Improvements