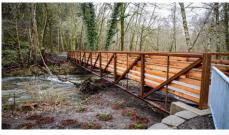

## PSRC grant projects in design

- SR202 & Mt. Si Blvd. RAB
- South Fork Extension Bypass including the Starfish RAB
- SR202 Shared use path incl. a ped bridge over the South Fork River
- NB Way & Mt. Si Rd. RAB
- Tanner Trail Ext. approx. 1.2 miles
- McClellan St. Improvements