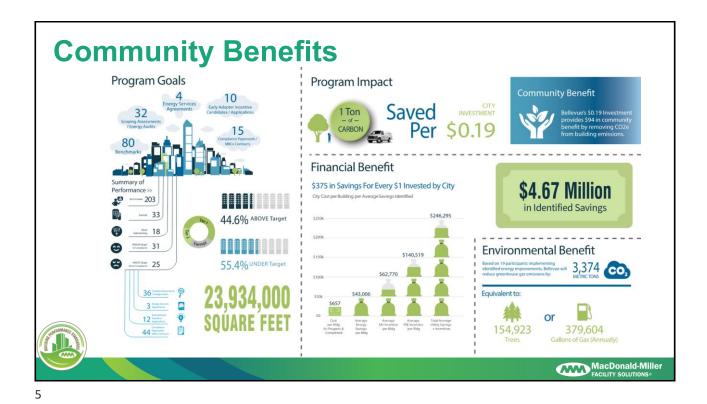

## **Program Ambassador Highlight**

SMARTCAP - Evergreen Office Park Buildings 1&2 - Total sqft: 103,919



- Replaced (13) Heat Pumps
- Upgraded (61) VAVs
- Replaced (2) Rooftop Units • Replaced (1) Cooling Tower and pumps
- Upgraded an entire hydronic loop system from PVC to copper through building
- Upgraded HVAC controls on all Heat Pumps, VAVs, and major equipment
- · All interior and exterior lights upgraded to LED technology
- Added lighting controls resulting in 264 low voltage light switches and occupancy sensors being integrated into building automation system for centralized management





## **Providing a Path to Compliance**





Services