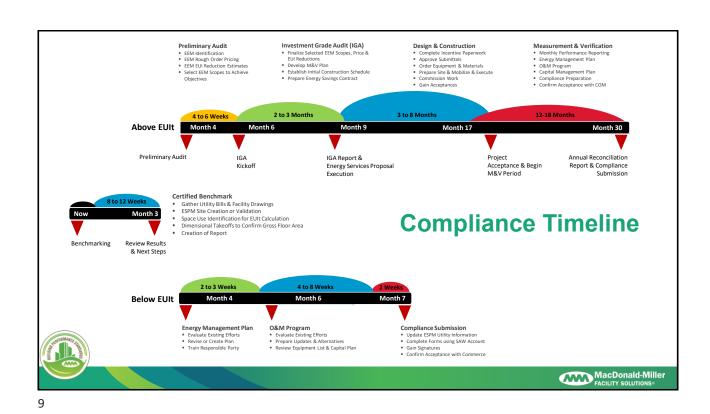

## **Program Ambassador Highlight**

SMARTCAP - Evergreen Office Park Buildings 1&2 - Total sqft: 103,919



- Replaced (13) Heat Pumps
- Upgraded (61) VAVs
- Replaced (2) Rooftop Units • Replaced (1) Cooling Tower and pumps
- Upgraded an entire hydronic loop system from PVC to copper through building
- Upgraded HVAC controls on all Heat Pumps, VAVs, and major equipment
- · All interior and exterior lights upgraded to LED technology
- Added lighting controls resulting in 264 low voltage light switches and occupancy sensors being integrated into building automation system for centralized management





## **Providing a Path to Compliance**





Services