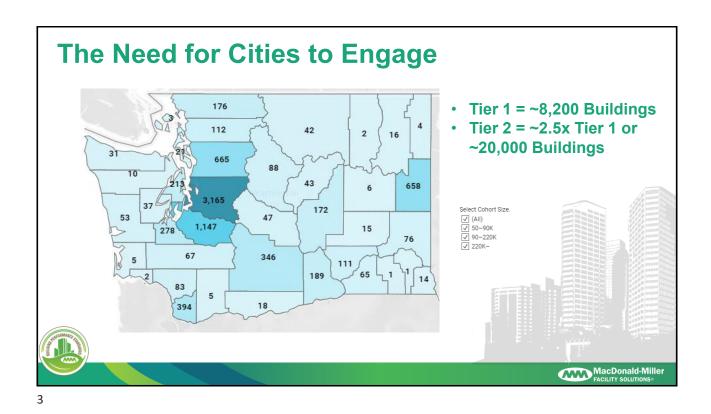

## **Program Ambassador Highlight**

SMARTCAP - Evergreen Office Park Buildings 1&2 - Total sqft: 103,919



- Replaced (13) Heat Pumps
- Upgraded (61) VAVs
- Replaced (2) Rooftop Units • Replaced (1) Cooling Tower and pumps
- Upgraded an entire hydronic loop system from PVC to copper through building
- Upgraded HVAC controls on all Heat Pumps, VAVs, and major equipment
- · All interior and exterior lights upgraded to LED technology
- Added lighting controls resulting in 264 low voltage light switches and occupancy sensors being integrated into building automation system for centralized management





## **Providing a Path to Compliance**





Services