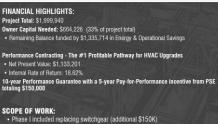

## **Program Ambassador Highlight**

SMARTCAP - Evergreen Office Park Buildings 1&2 - Total sqft: 103,919

- Replaced (13) Heat Pumps
- Upgraded (61) VAVs
- Replaced (2) Rooftop Units • Replaced (1) Cooling Tower and pumps
- Upgraded an entire hydronic loop system from PVC to copper through building
- Upgraded HVAC controls on all Heat Pumps, VAVs, and major equipment
- · All interior and exterior lights upgraded to LED technology
- Added lighting controls resulting in 264 low voltage light switches and occupancy sensors being integrated into building automation system for centralized management