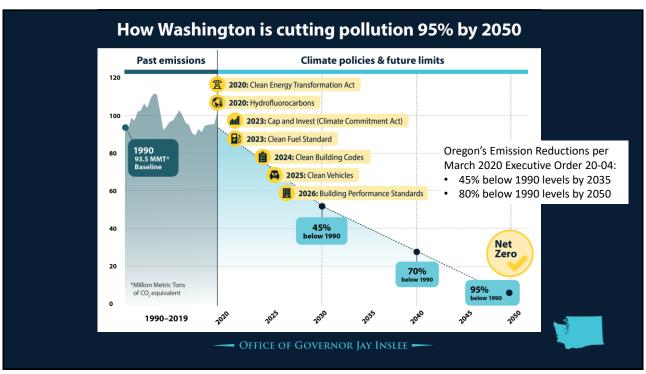

## **Program Ambassador Highlight**

SMARTCAP - Evergreen Office Park Buildings 1&2 - Total sqft: 103,919



- Replaced (13) Heat Pumps
- Upgraded (61) VAVs
- Replaced (2) Rooftop Units • Replaced (1) Cooling Tower and pumps
- Upgraded an entire hydronic loop system from PVC to copper through building
- Upgraded HVAC controls on all Heat Pumps, VAVs, and major equipment
- · All interior and exterior lights upgraded to LED technology
- Added lighting controls resulting in 264 low voltage light switches and occupancy sensors being integrated into building automation system for centralized management





## **Providing a Path to Compliance**





Services