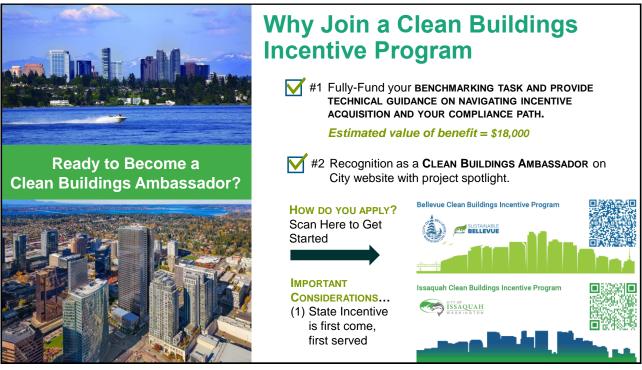

## **Program Ambassador Highlight**

SMARTCAP - Evergreen Office Park Buildings 1&2 - Total sqft: 103,919



- Replaced (13) Heat Pumps
- Upgraded (61) VAVs
- Replaced (2) Rooftop Units • Replaced (1) Cooling Tower and pumps
- Upgraded an entire hydronic loop system from PVC to copper through building
- Upgraded HVAC controls on all Heat Pumps, VAVs, and major equipment
- · All interior and exterior lights upgraded to LED technology
- Added lighting controls resulting in 264 low voltage light switches and occupancy sensors being integrated into building automation system for centralized management





## **Providing a Path to Compliance**





Services