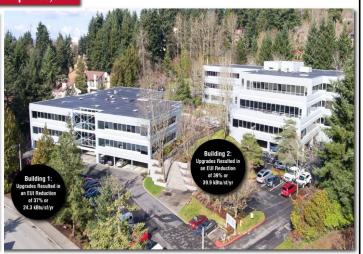

## **Program Ambassador Highlight**

SMARTCAP - Evergreen Office Park Buildings 1&2 - Total sqft: 103,919

- Replaced (13) Heat Pumps
- Upgraded (61) VAVs
- Replaced (2) Rooftop Units • Replaced (1) Cooling Tower and pumps
- Upgraded an entire hydronic loop system from PVC to copper through building
- Upgraded HVAC controls on all Heat Pumps, VAVs, and major equipment
- · All interior and exterior lights upgraded to LED technology
- Added lighting controls resulting in 264 low voltage light switches and occupancy sensors being integrated into building automation system for centralized management