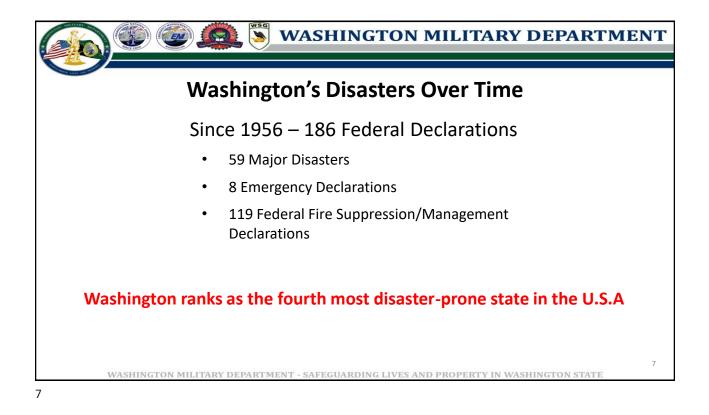

| Washington's Recent Disaster Experience                                                                                                                                                                                                                                                               |                                                                                                                                                                                                                                                                                                                    |                                                                                                                                                                                                                                                               |                            |
|-------------------------------------------------------------------------------------------------------------------------------------------------------------------------------------------------------------------------------------------------------------------------------------------------------|--------------------------------------------------------------------------------------------------------------------------------------------------------------------------------------------------------------------------------------------------------------------------------------------------------------------|---------------------------------------------------------------------------------------------------------------------------------------------------------------------------------------------------------------------------------------------------------------|----------------------------|
| 2022 Federal Declarations<br>1 Major Disaster (Nov 2021 Flooding<br>and Mudslides)<br>0 Fire Management Assistance Grants<br>2021 Federal Declarations<br>2 Major Disasters (Sept 2020 Wildfires,<br>Dec 20-Jan 21 Winter Storms)<br>8 Fire Management Assistance Grants<br>2020 Federal Declarations | 2017 Federal Declarations   1 Major Disaster (Severe Winter Storms, Flooding, Landslides, and Mudslides)   3 Fire Management Assistance Grants   2016 Federal Declarations   4 Fire Management Assistance Grants   2015 Federal Declarations   4 Major Disasters (Historic Fires; Windstorm; Nov Severe Storm; Dec | 2013 Federal Declarations   3 Fire Management Assistance Grants   2012 Federal Declarations   2 Major Disasters (January winter storn<br>July high winds and flooding)   8 Fire Management Assistance Grants   FMAG Totals: 65   Major Disaster Declarations: |                            |
| 2 Major Disasters (Jan Severe Storms,<br>Pandemic)<br>10 Fire Management Assistance Grants                                                                                                                                                                                                            | Severe Storm)<br>12 Fire Management Assistance Grants<br>2014 Federal Declarations                                                                                                                                                                                                                                 |                                                                                                                                                                                                                                                               |                            |
| 2019 Federal Declarations<br>1 Major Disaster (Severe Winter Storms,<br>Flooding, Landslides, and Tornado)<br>2018 Federal Declarations<br>9 Fire Management Assistance Grants                                                                                                                        | 2 Major Disasters (SR530<br>Landslide/Central Washington<br>Firestorm)<br>8 Fire Management Assistance Grants                                                                                                                                                                                                      | Fire<br>Windstorm<br>Winter Storms<br>Landslide<br>Pandemic<br>Total                                                                                                                                                                                          | 3<br>2<br>8<br>1<br>1<br>1 |