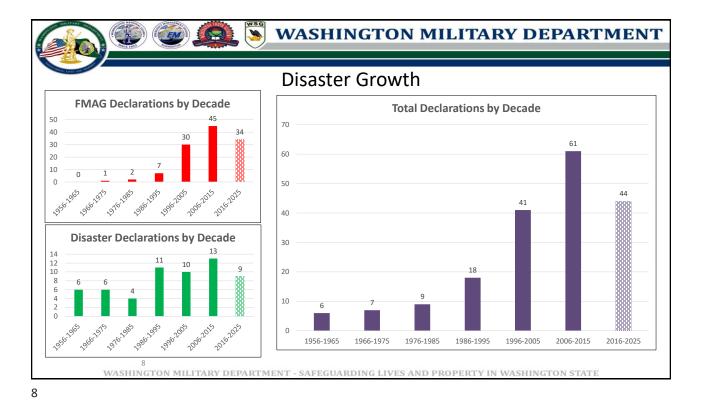

| Washington's Recent Disaster Experience                                                                                                                                                                                                                                                               |                                                                                                                                                                                                                                                                                                                    |                                                                                                                                                                                                                                                               |                            |
|-------------------------------------------------------------------------------------------------------------------------------------------------------------------------------------------------------------------------------------------------------------------------------------------------------|--------------------------------------------------------------------------------------------------------------------------------------------------------------------------------------------------------------------------------------------------------------------------------------------------------------------|---------------------------------------------------------------------------------------------------------------------------------------------------------------------------------------------------------------------------------------------------------------|----------------------------|
| 2022 Federal Declarations<br>1 Major Disaster (Nov 2021 Flooding<br>and Mudslides)<br>0 Fire Management Assistance Grants<br>2021 Federal Declarations<br>2 Major Disasters (Sept 2020 Wildfires,<br>Dec 20-Jan 21 Winter Storms)<br>8 Fire Management Assistance Grants<br>2020 Federal Declarations | 2017 Federal Declarations   1 Major Disaster (Severe Winter Storms, Flooding, Landslides, and Mudslides)   3 Fire Management Assistance Grants   2016 Federal Declarations   4 Fire Management Assistance Grants   2015 Federal Declarations   4 Major Disasters (Historic Fires; Windstorm; Nov Severe Storm; Dec | 2013 Federal Declarations   3 Fire Management Assistance Grants   2012 Federal Declarations   2 Major Disasters (January winter storn<br>July high winds and flooding)   8 Fire Management Assistance Grants   FMAG Totals: 65   Major Disaster Declarations: |                            |
| 2 Major Disasters (Jan Severe Storms,<br>Pandemic)<br>10 Fire Management Assistance Grants                                                                                                                                                                                                            | Severe Storm)<br>12 Fire Management Assistance Grants<br>2014 Federal Declarations                                                                                                                                                                                                                                 |                                                                                                                                                                                                                                                               |                            |
| 2019 Federal Declarations<br>1 Major Disaster (Severe Winter Storms,<br>Flooding, Landslides, and Tornado)<br>2018 Federal Declarations<br>9 Fire Management Assistance Grants                                                                                                                        | 2 Major Disasters (SR530<br>Landslide/Central Washington<br>Firestorm)<br>8 Fire Management Assistance Grants                                                                                                                                                                                                      | Fire<br>Windstorm<br>Winter Storms<br>Landslide<br>Pandemic<br>Total                                                                                                                                                                                          | 3<br>2<br>8<br>1<br>1<br>1 |