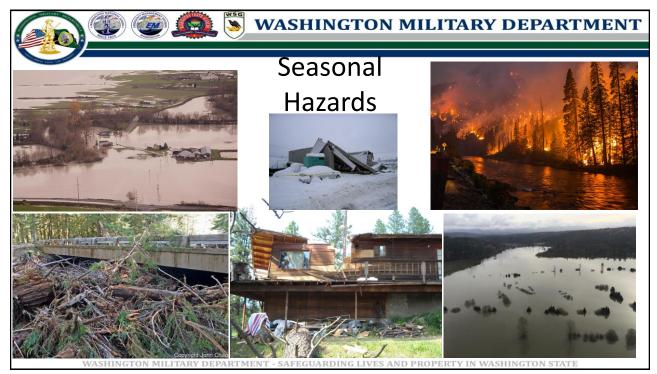

| Washington's Recent Disaster Experience                                                                                                                                                                                                                                                               |                                                                                                                                                                                                                                                                                                                    |