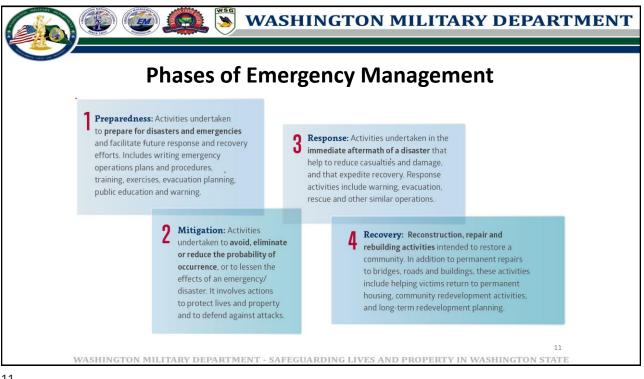

ornado)<br>2018 Federal Declarations<br>9 Fire Management Assistance Grants                                                                                                                        | 2 Major Disasters (SR530<br>Landslide/Central Washington<br>Firestorm)<br>8 Fire Management Assistance Grants                                                                                                                                                                                                      | Fire<br>Windstorm<br>Winter Storms<br>Landslide<br>Pandemic<br>Total                                                                                                                                                                                          | 3<br>2<br>8<br>1<br>1<br>1 |