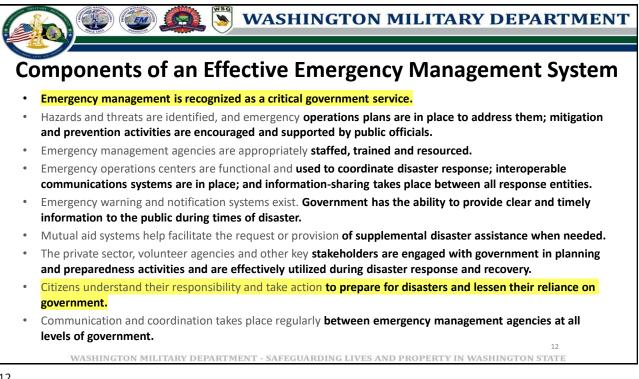

nado)<br>2018 Federal Declarations<br>9 Fire Management Assistance Grants                                                                                                                        | 2 Major Disasters (SR530<br>Landslide/Central Washington<br>Firestorm)<br>8 Fire Management Assistance Grants                                                                                                                                                                                                      | Fire<br>Windstorm<br>Winter Storms<br>Landslide<br>Pandemic<br>Total                                                                                                                                                                                          | 3<br>2<br>8<br>1<br>1<br>1 |