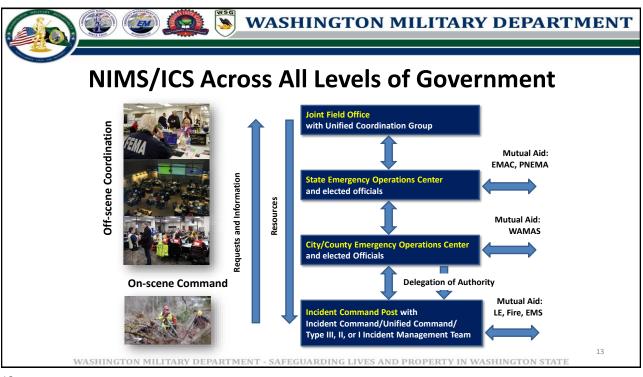

do)<br>2018 Federal Declarations<br>9 Fire Management Assistance Grants                                                                                                                        | 2 Major Disasters (SR530<br>Landslide/Central Washington<br>Firestorm)<br>8 Fire Management Assistance Grants                                                                                                                                                                                                      | Fire<br>Windstorm<br>Winter Storms<br>Landslide<br>Pandemic<br>Total                                                                                                                                                                                          | 3<br>2<br>8<br>1<br>1<br>1 |