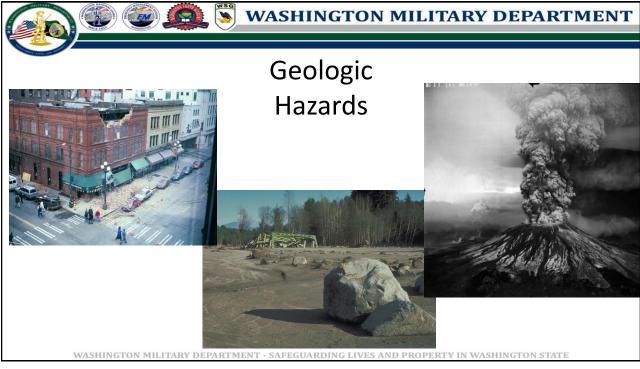

| Washington's Recent Disaster Experience                                                                                                                                                                                                                                                               |                                                                                                                                                                                                                                                                                                                    |