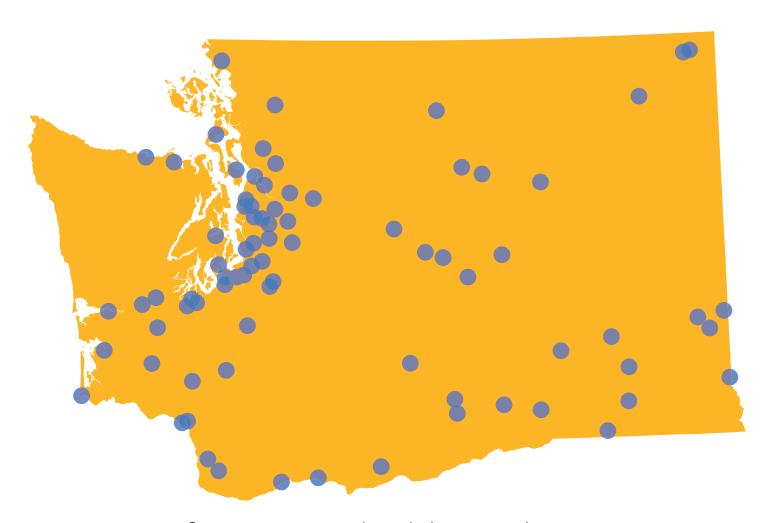

## Cities across the state want a tool like HB 1406/SB 5646 to address affordable housing

AWC heard from 81 cities and towns across Washington that they would use the tool that these bills provide; we're confident many more would adopt once passed.

## HB 1406/SB 5646: Encouraging investment in Affordable and Supportive Housing

These 81 cities indicated in a general survey that they would use this type of tool. We're confident there are many more.